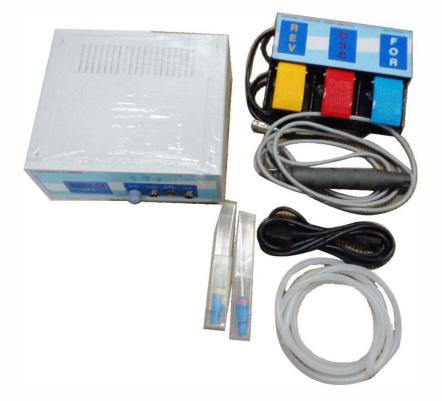

## Code: 367.004 Shaver System

- Speed range 500-3500 RPM.
- Variable modes forward, reverse & oscillating modes.
- Foot switch. easy foot control in variable blade modes (forward, reverse & oscillating).
- Shaver hand piece with card fully autoclavable.
- Suction control inbuilt in hand piece.
- Power supply 230V (AC) / 50 Hz