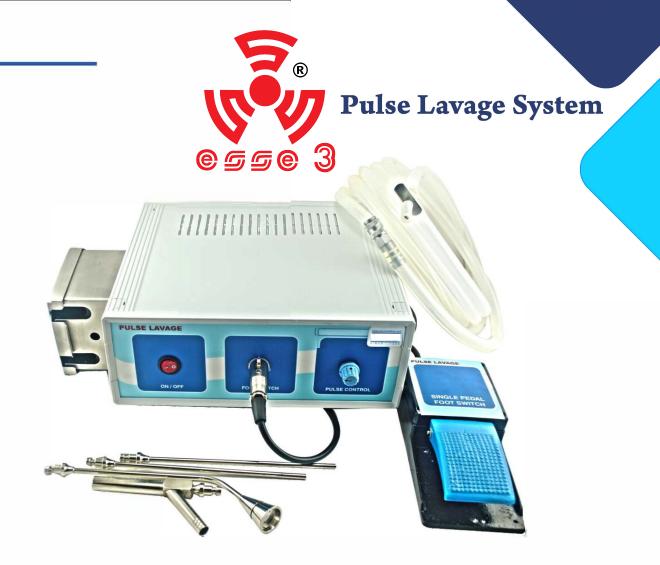

## Code: 367.005 Pulse Lavage System

Irrigation pressure electronically controlled.

- Autoclavable and reuseable tubes of medical grade silicon.
- Complete sterility is maintained.
- Easy loading of tubes in the machine.
- Efficient peristaltic pump.
- Foot control operated machine.
- Pre set features.
- Four types of irrigaton possible.
- Inbuilt fuse and voltage control rectifier.
- Powersupply 230v AC 50 Hz ± 10 %
- Plastic Body.